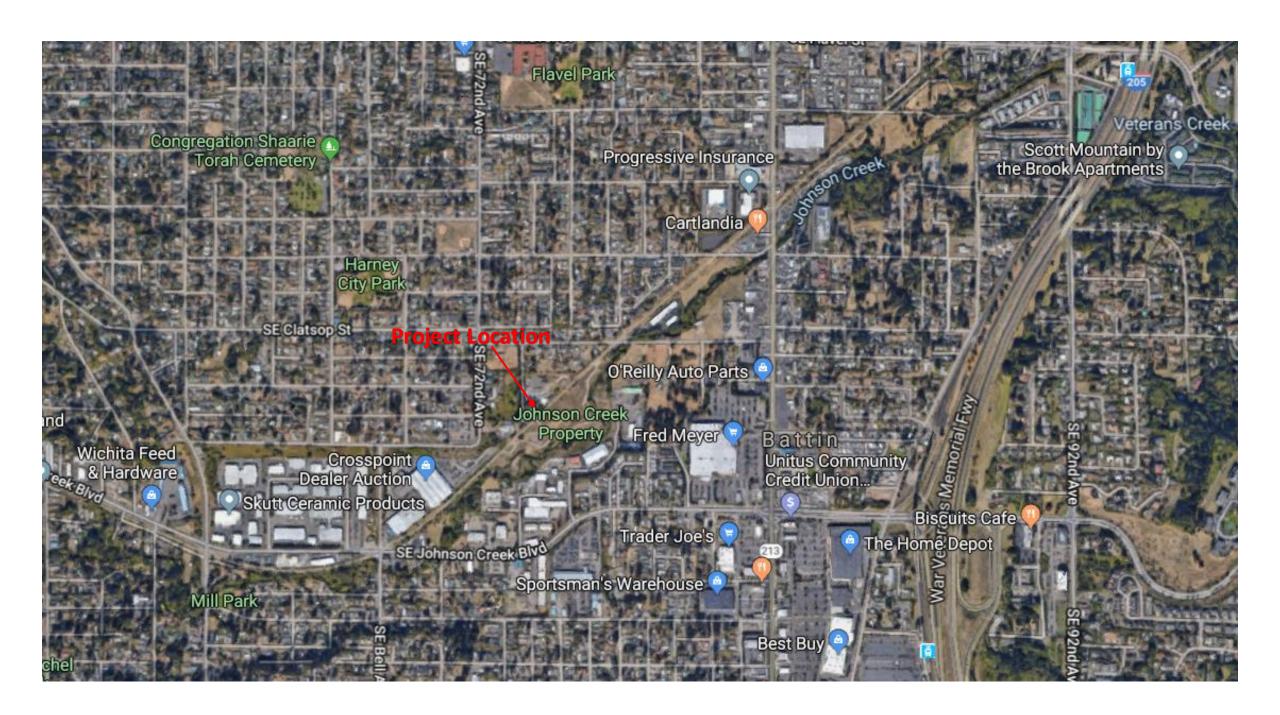

working for clean rivers

Luther Road Habitat Restoration-

Ali Young, Capital Project Manager City of Portland Environmental Services

October 22, 2019

2019

NICK FISH, COMMISSIONER | MICHAEL JORDAN, DIRECTOR