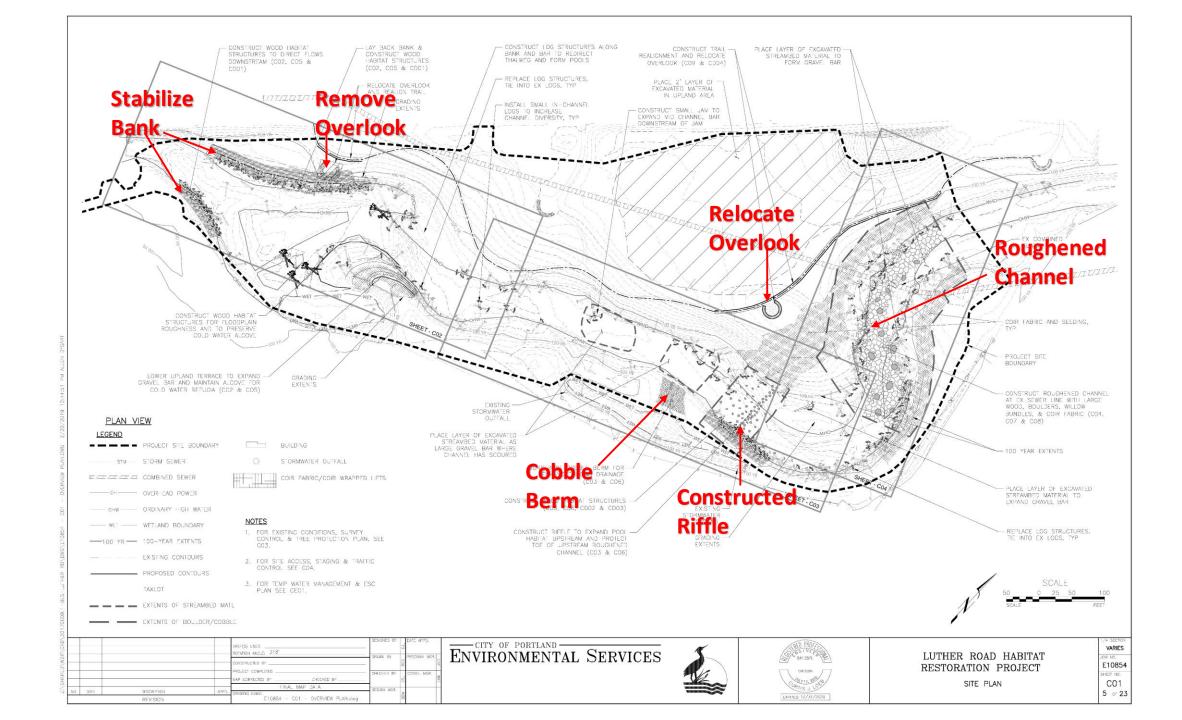

## Geomorphic Impacts from 2015 Storm

- Creek straightened, thalweg shortened 300-400 feet; primarily below the turn at sewer trunk: built too sinuous for the given valley width
- Creek avulsed into backchannel and constructed channel became high-flow channel
- 6 of 11 constructed riffle-pool sequences remain
- Creek width widened from 25' to 40'

## **Project Team**

- Project Manager: Chris Lastomirsky
- Project Sponsor: Ali Young
- Construction Manager: Nick Naval/ Emily Neuhaus
- Design Engineer: Curtis Loab- Wolf Water Resources
- Senior Inspector: Josh Nault
- Site Inspector: Phebi Grude
- Contractor: Mike Shaw- Keystone Construction
- SMEs: Jennifer Antak, Melissa Brown, Chad Smith, Jim Wood, Rob Cozzi, Bethany Nabhan