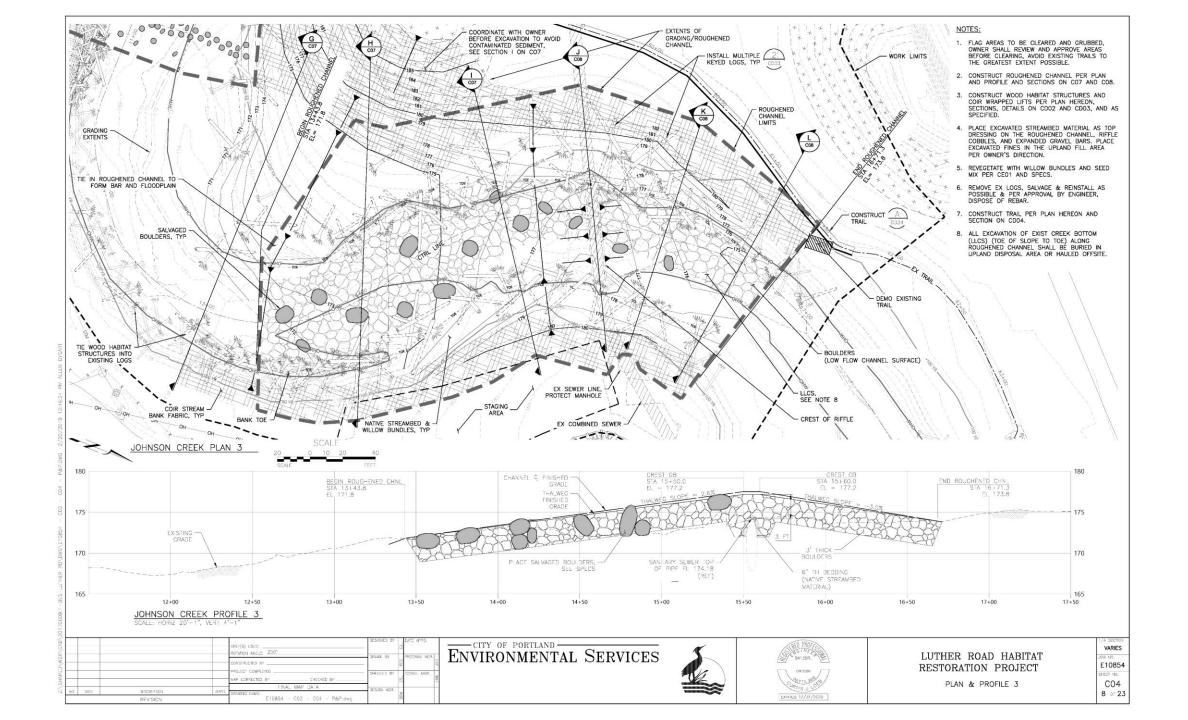

|                | LARGE WO           | OD QUANTITI  |                         |     |   |
|----------------|--------------------|--------------|-------------------------|-----|---|
| LOG TYPE       | MIN LENGTH<br>(FT) | MIN DBH (IN) | MIN ROOTFAN<br>DIA (FT) | QTY |   |
| KEY ROOTWAD    | 30                 | 18           | 6.0                     | 134 |   |
| KEY LOG        | 30                 | 18           | N/A                     | 49  |   |
| FOOTER ROOTWAD | 40                 | 24           | 6                       | 7   |   |
| FOOTER LOG     | 40                 | 24           | N/A                     | 7   |   |
| PIER LOG       | 15                 | 18           | N/A                     | 122 |   |
| SALVAGE LOG    | 25                 | 18           | N/A                     | 59  |   |
| RACKING WOOD   | 20                 | 8            | N/A                     | 86  | 1 |