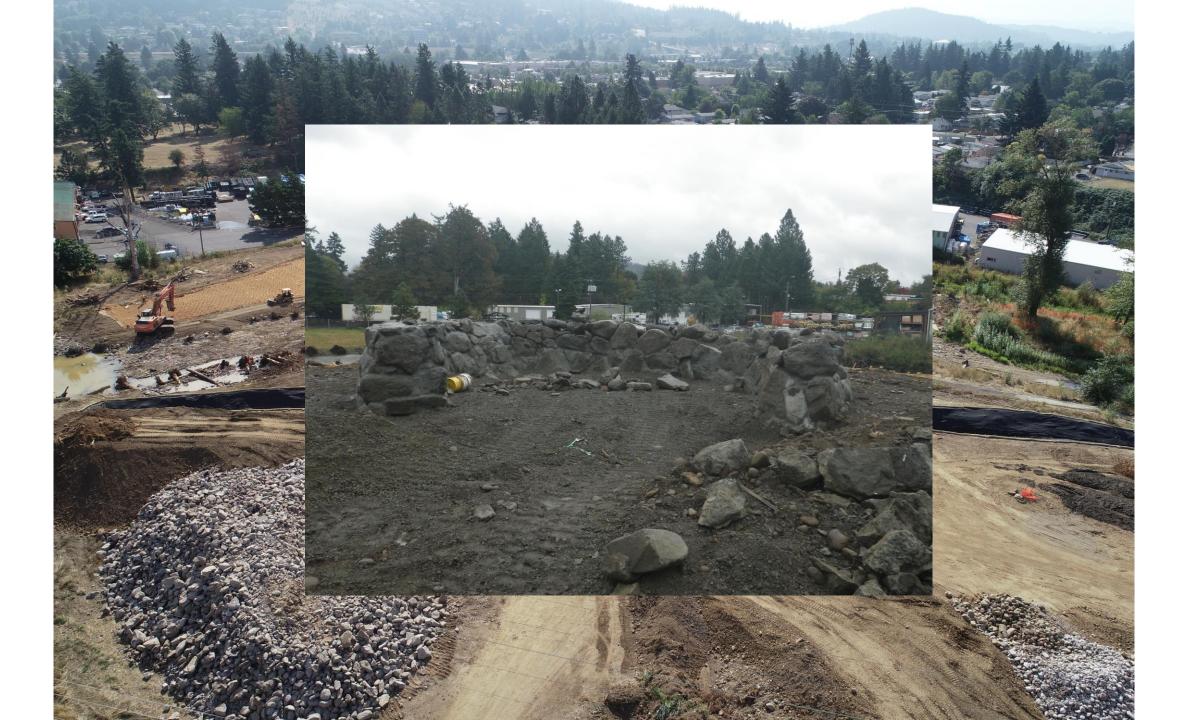

## Geomorphic Impacts from 2015 Storm

- Creek straightened, thalweg shortened 300-400 feet; primarily below the turn at sewer trunk: built too sinuous for the given valley width
- Creek avulsed into backchannel and constructed channel became high-flow channel
- 6 of 11 constructed riffle-pool sequences remain
- Creek width widened from 25' to 40'