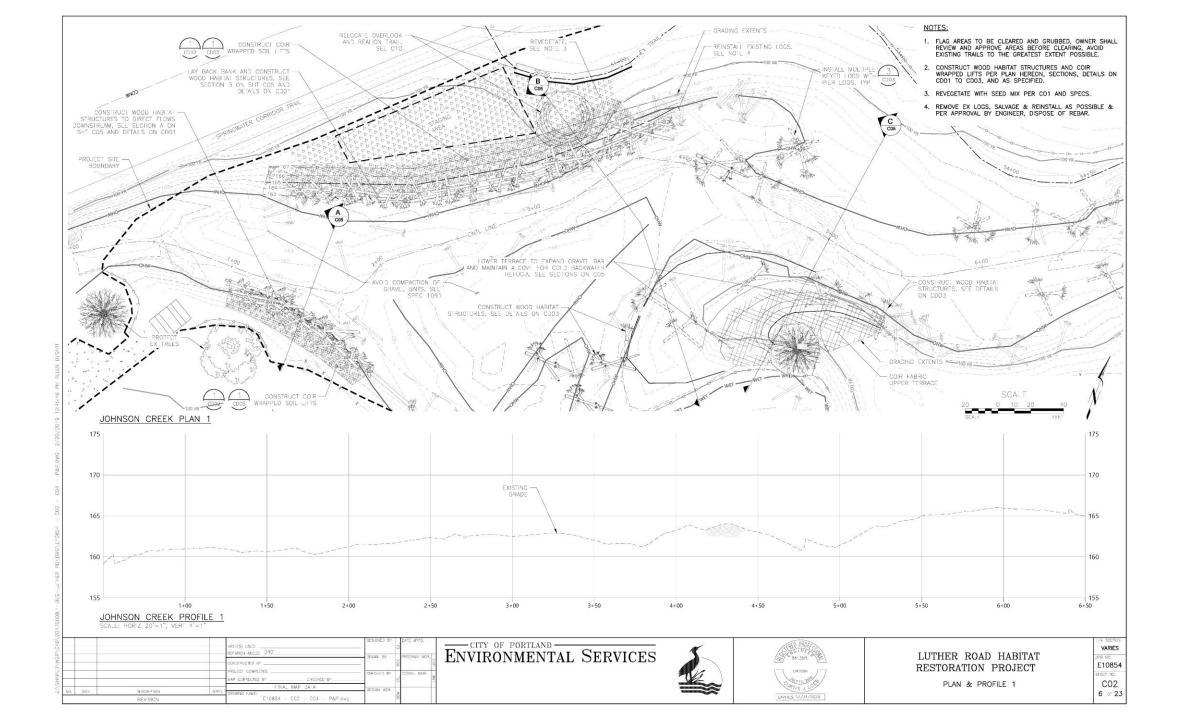

|                | LARGE WO           | OD QUANTITI  |                         |     |   |
|----------------|--------------------|--------------|-------------------------|-----|---|
| LOG TYPE       | MIN LENGTH<br>(FT) | MIN DBH (IN) | MIN ROOTFAN<br>DIA (FT) | QTY |   |
| KEY ROOTWAD    | 30                 | 18           | 6.0                     | 134 |   |
| KEY LOG        | 30                 | 18           | N/A                     | 49  |   |
| FOOTER ROOTWAD | 40                 | 24           | 6                       | 7   |   |
| FOOTER LOG     | 40                 | 24           | N/A                     | 7   |   |
| PIER LOG       | 15                 | 18           | N/A                     | 122 |   |
| SALVAGE LOG    | 25                 | 18           | N/A                     | 59  |   |
| RACKING WOOD   | 20                 | 8            | N/A                     | 86  | 1 |