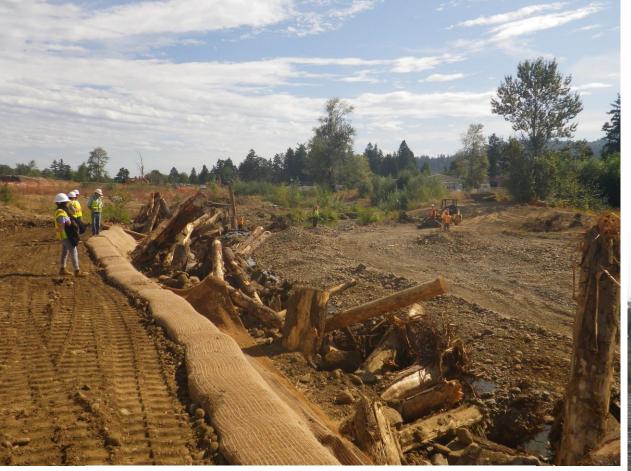

|                | LARGE WO           | OD QUANTITI  |                         |     |   |
|----------------|--------------------|--------------|-------------------------|-----|---|
| LOG TYPE       | MIN LENGTH<br>(FT) | MIN DBH (IN) | MIN ROOTFAN<br>DIA (FT) | QTY |   |
| KEY ROOTWAD    | 30                 | 18           | 6.0                     | 134 |   |
| KEY LOG        | 30                 | 18           | N/A                     | 49  |   |
| FOOTER ROOTWAD | 40                 | 24           | 6                       | 7   |   |
| FOOTER LOG     | 40                 | 24           | N/A                     | 7   |   |
| PIER LOG       | 15                 | 18           | N/A                     | 122 |   |
| SALVAGE LOG    | 25                 | 18           | N/A                     | 59  |   |
| RACKING WOOD   | 20                 | 8            | N/A                     | 86  | 1 |