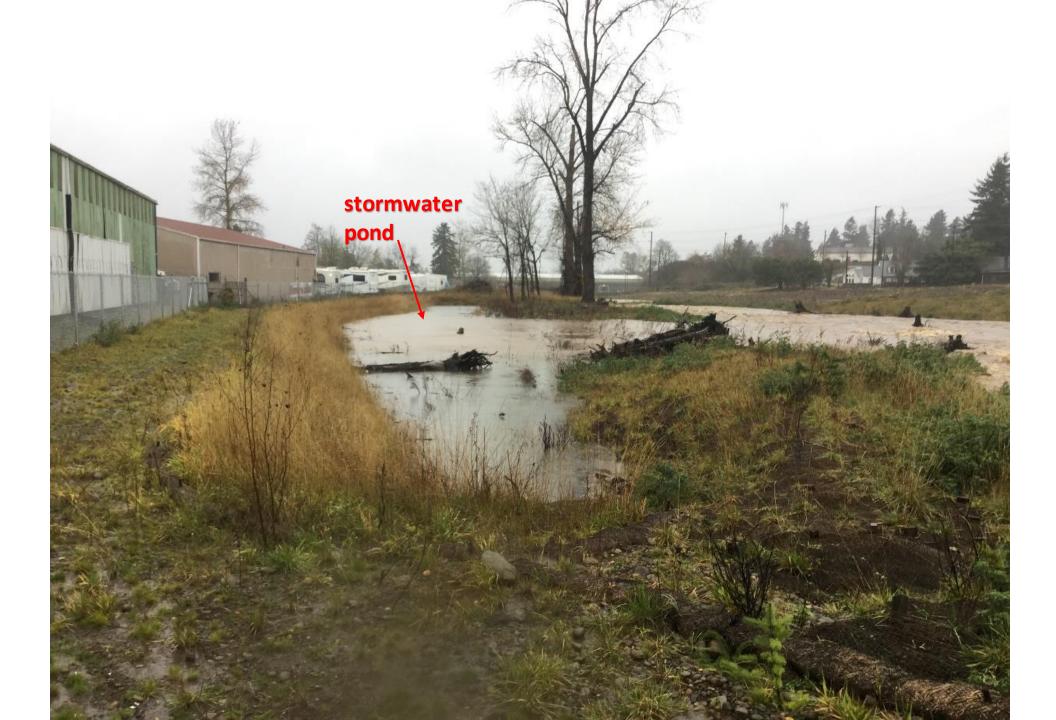

## December 2015 Flood

- approx. 25year storm
- 2,740 cfs
- 15.33 feet

## Geomorphic Impacts from 2015 Storm

- Creek straightened, thalweg shortened 300-400 feet; primarily below the turn at sewer trunk: built too sinuous for the given valley width
- Creek avulsed into backchannel and constructed channel became high-flow channel
- 6 of 11 constructed riffle-pool sequences remain
- Creek width widened from 25' to 40'