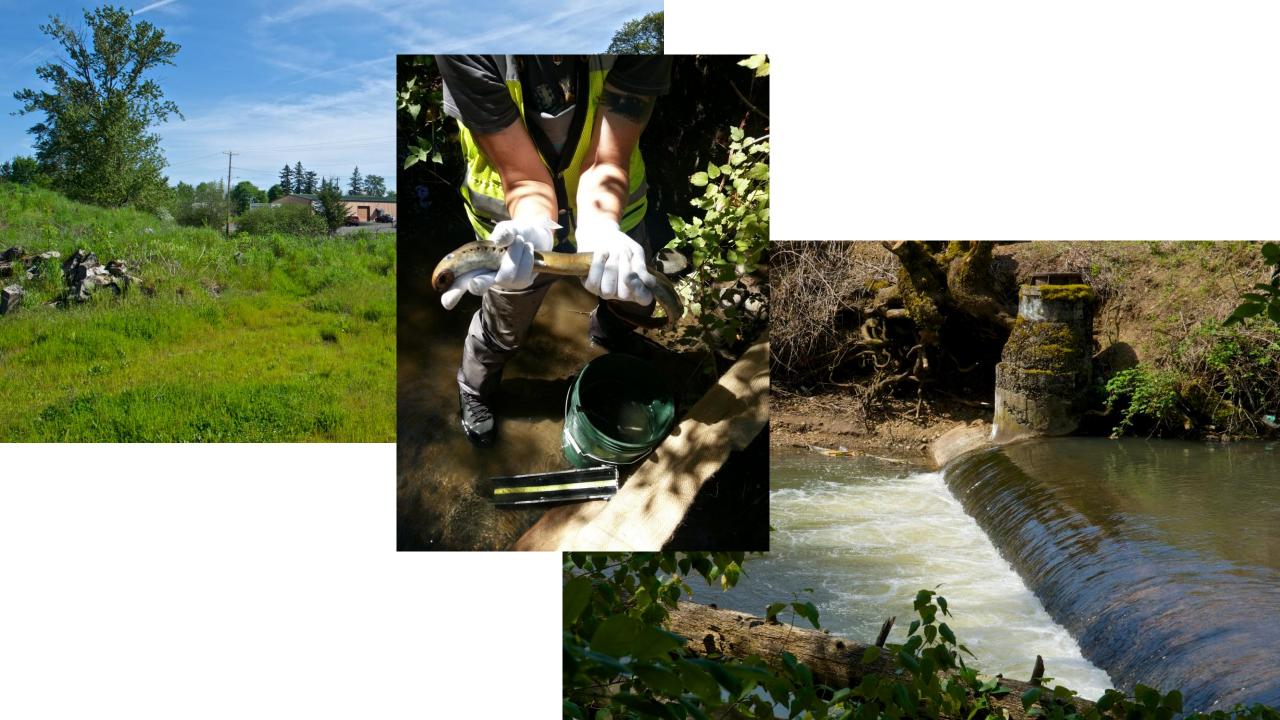

## Geomorphic Impacts from 2015 Storm

- Creek straightened, thalweg shortened 300-400 feet; primarily below the turn at sewer trunk: built too sinuous for the given valley width
- Creek avulsed into backchannel and constructed channel became high-flow channel
- 6 of 11 constructed riffle-pool sequences remain
- Creek width widened from 25' to 40'

Finer streambed washed out during storm while 2-4 foot boulders remained.