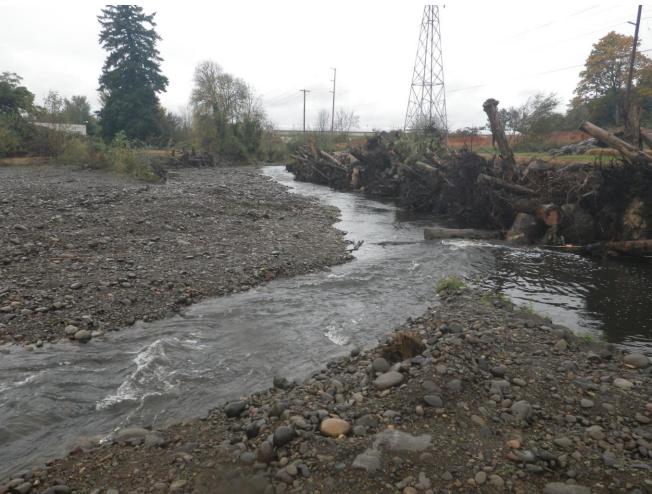

## Geomorphic Impacts from 2015 Storm

- Creek straightened, thalweg shortened 300-400 feet; primarily below the turn at sewer trunk: built too sinuous for the given valley width
- Creek avulsed into backchannel and constructed channel became high-flow channel
- 6 of 11 constructed riffle-pool sequences remain
- Creek width widened from 25' to 40'

Finer streambed washed out during storm while 2-4 foot boulders remained.