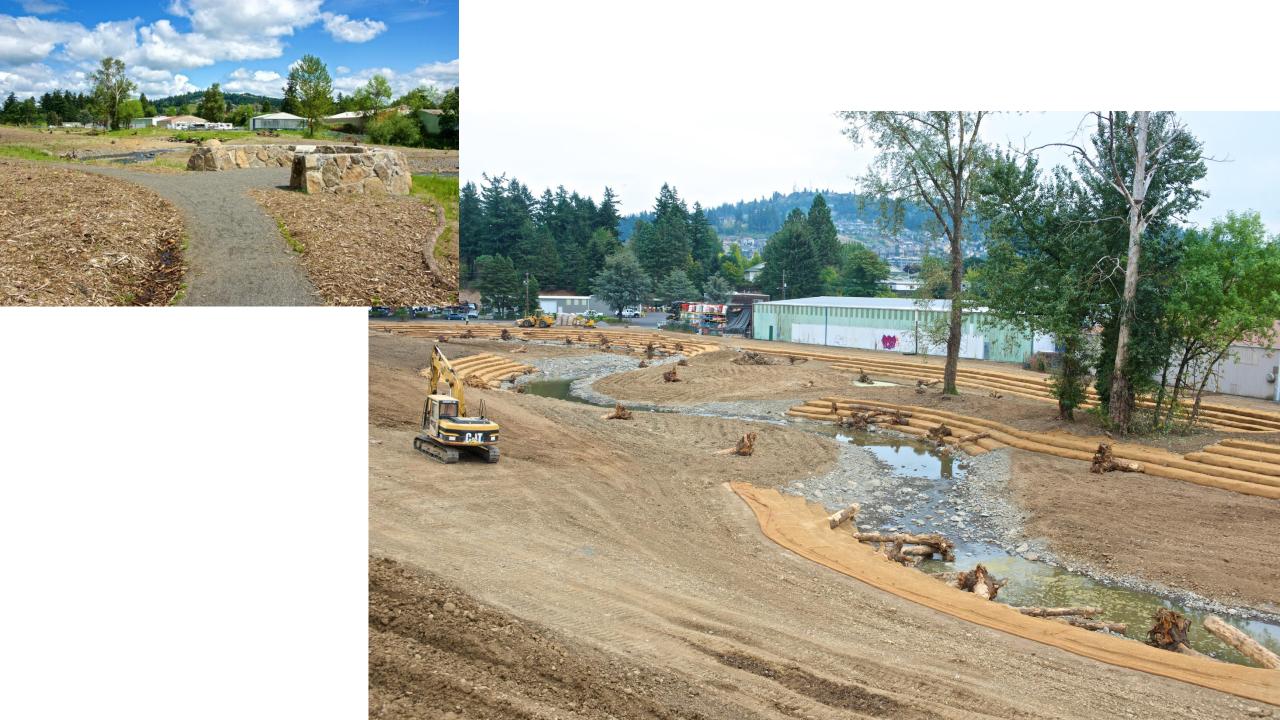

working for clean rivers

Luther Road Habitat Restoration-

Ali Young, Capital Project Manager City of Portland Environmental Services

October 22, 2019

2019

NICK FISH, COMMISSIONER | MICHAEL JORDAN, DIRECTOR

## Geomorphic Impacts from 2015 Storm

- Creek straightened, thalweg shortened 300-400 feet; primarily below the turn at sewer trunk: built too sinuous for the given valley width
- Creek avulsed into backchannel and constructed channel became high-flow channel
- 6 of 11 constructed riffle-pool sequences remain
- Creek width widened from 25' to 40'

Finer streambed washed out during storm while 2-4 foot boulders remained.