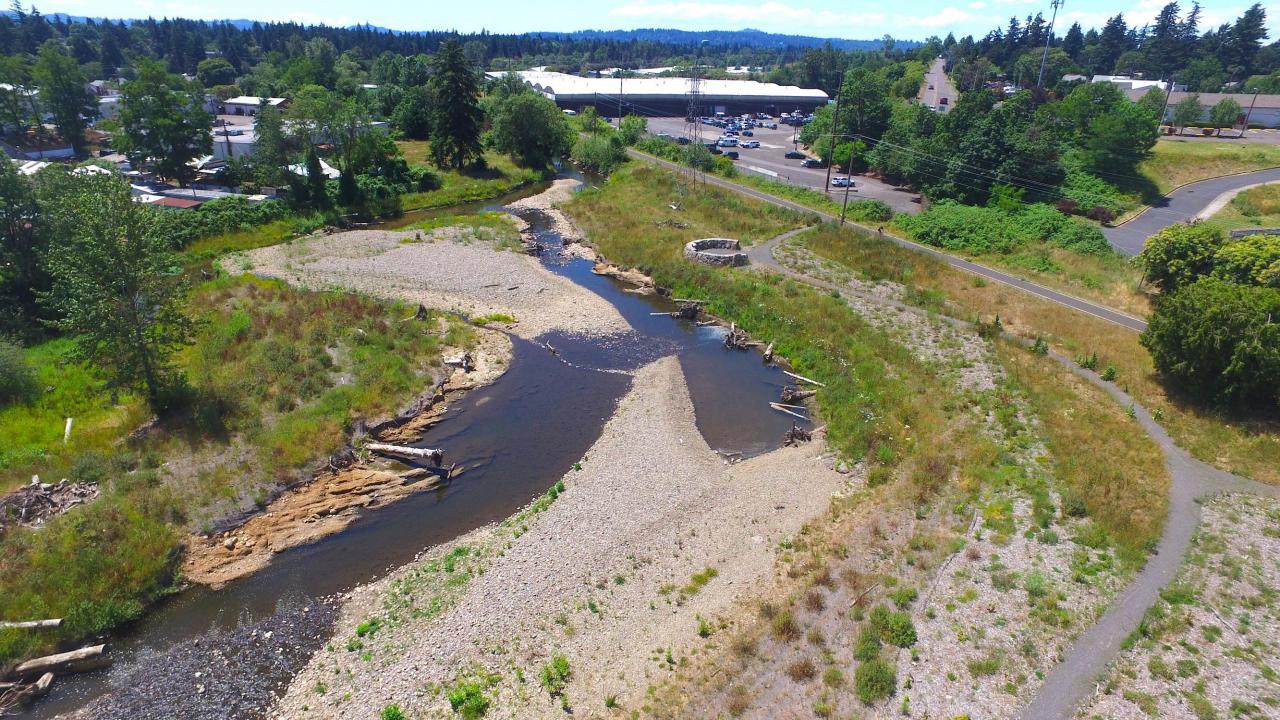

working for clean rivers



















Luther Road Habitat Restoration-

Ali Young, Capital Project Manager City of Portland Environmental Services

October 22, 2019

2019

NICK FISH, COMMISSIONER | MICHAEL JORDAN, DIRECTOR





















## December 2015 Flood

- approx. 25year storm
- 2,740 cfs
- 15.33 feet











## Geomorphic Impacts from 2015 Storm

- Creek straightened, thalweg shortened 300-400 feet; primarily below the turn at sewer trunk: built too sinuous for the given valley width
- Creek avulsed into backchannel and constructed channel became high-flow channel
- 6 of 11 constructed riffle-pool sequences remain
- Creek width widened from 25' to 40'



Finer streambed washed out during storm while 2-4 foot boulders remained.





















## **Project Team**

- Project Manager: Chris Lastomirsky
- Project Sponsor: Ali Young
- Construction Manager: Nick Naval/ Emily Neuhaus
- Design Engineer: Curtis Loab- Wolf Water Resources
- Senior Inspector: Josh Nault
- Site Inspector: Phebi Grude
- Contractor: Mike Shaw- Keystone Construction
- SMEs: Jennifer Antak, Melissa Brown, Chad Smith, Jim Wood, Rob Cozzi, Bethany Nabhan









|                | LARGE WO           | OD QUANTITI  |                         |     |   |
|----------------|--------------------|--------------|-------------------------|-----|---|
| LOG TYPE       | MIN LENGTH<br>(FT) | MIN DBH (IN) | MIN ROOTFAN<br>DIA (FT) | QTY |   |
| KEY ROOTWAD    | 30                 | 18           | 6.0                     | 134 |   |
| KEY LOG        | 30