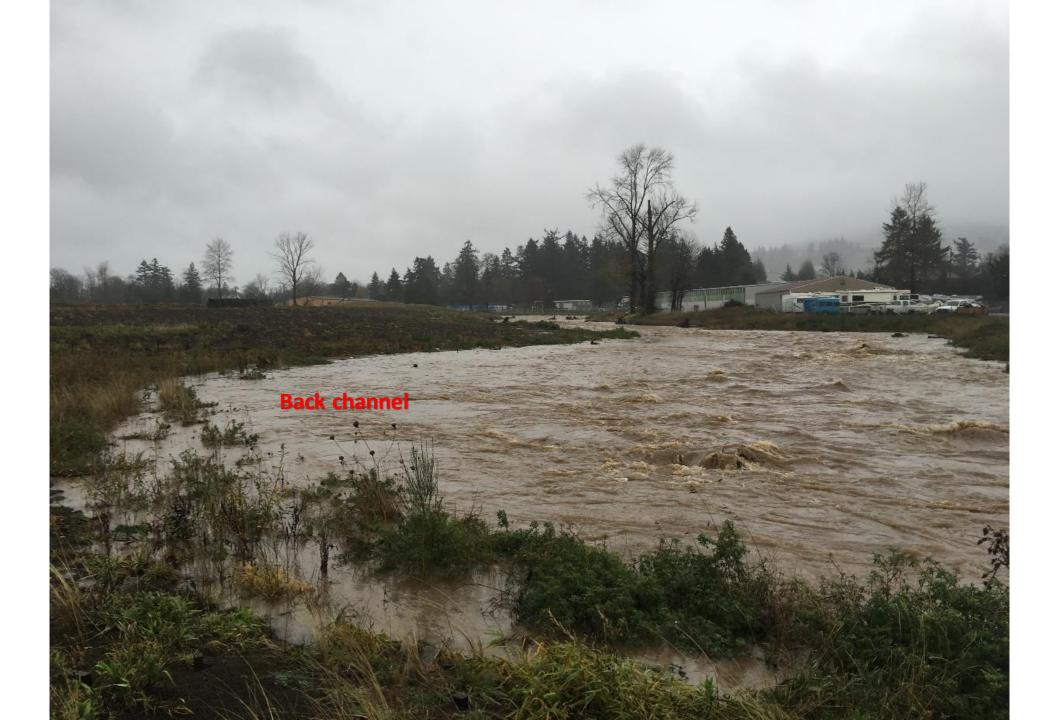

## December 2015 Flood

- approx. 25year storm
- 2,740 cfs
- 15.33 feet

## Geomorphic Impacts from 2015 Storm

- Creek straightened, thalweg shortened 300-400 feet; primarily below the turn at sewer trunk: built too sinuous for the given valley width
- Creek avulsed into backchannel and constructed channel became high-flow channel
- 6 of 11 constructed riffle-pool sequences remain
- Creek width widened from 25' to 40'

Finer streambed washed out during storm while 2-4 foot boulders remained.