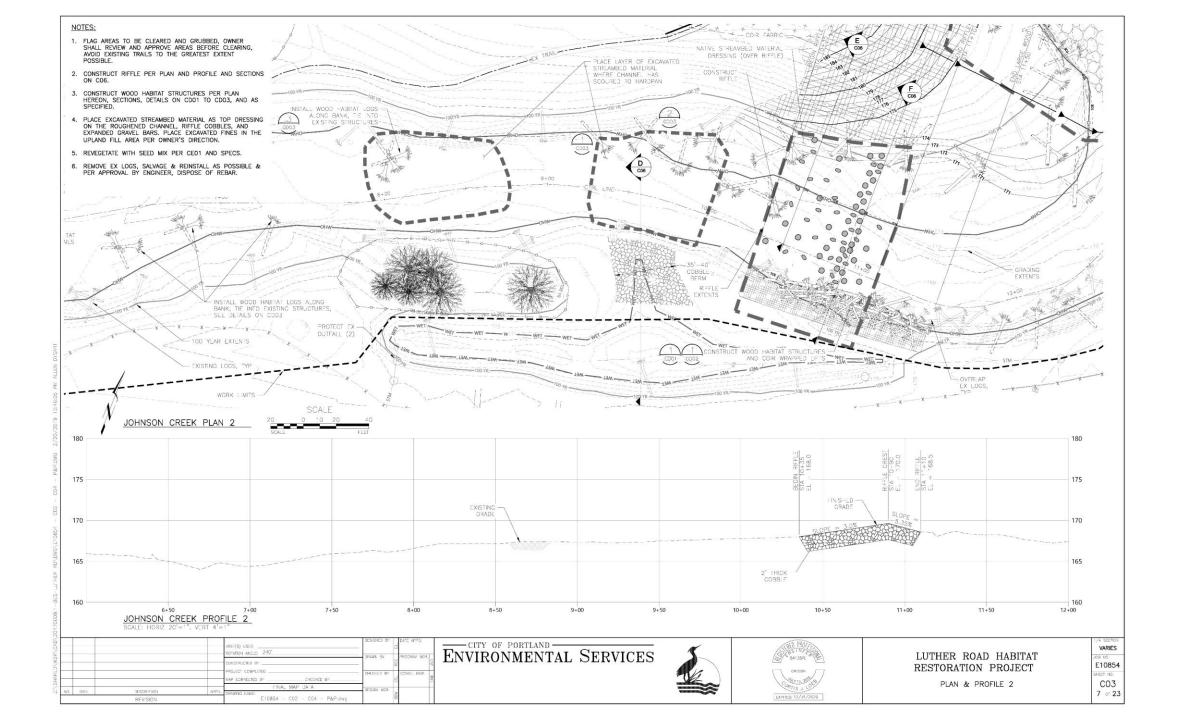

|                | LARGE WO           | OD QUANTITI  |                         |     |   |
|----------------|--------------------|--------------|-------------------------|-----|---|
| LOG TYPE       | MIN LENGTH<br>(FT) | MIN DBH (IN) | MIN ROOTFAN<br>DIA (FT) | QTY |   |
| KEY ROOTWAD    | 30                 | 18           | 6.0                     | 134 |   |
| KEY LOG        | 30                 | 18           | N/A                     | 49  |   |
| FOOTER ROOTWAD | 40                 | 24           | 6                       | 7   |   |
| FOOTER LOG     | 40                 | 24           | N/A                     | 7   |   |
| PIER LOG       | 15                 | 18           | N/A                     | 122 |   |
| SALVAGE LOG    | 25                 | 18           | N/A                     | 59  |   |
| RACKING WOOD   | 20                 | 8            | N/A                     | 86  | 1 |