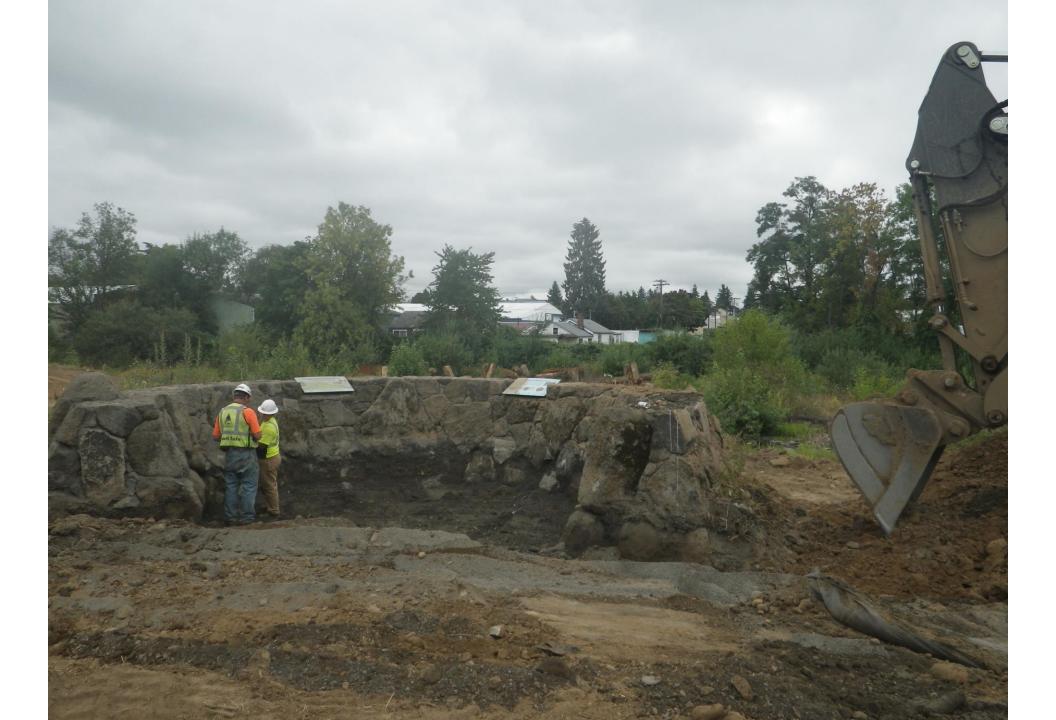

working for clean rivers



















Luther Road Habitat Restoration-

Ali Young, Capital Project Manager City of Portland Environmental Services

October 22, 2019

2019

NICK FISH, COMMISSIONER | MICHAEL JORDAN, DIRECTOR





















## December 2015 Flood

- approx. 25year storm
- 2,740 cfs
- 15.33 feet











## Geomorphic Impacts from 2015 Storm

- Creek straightened, thalweg shortened 300-400 feet; primarily below the turn at sewer trunk: built too sinuous for the given valley width
- Creek avulsed into backchannel and constructed channel became high-flow channel
- 6 of 11 constructed riffle-pool sequences remain
- Creek width widened from 25' to 40'



Finer streambed washed out during storm while 2-4 foot boulders remained.





















## **Project Team**

- Project Manager: Chris Lastomirsky
- Project Sponsor: Ali Young
- Construction Manager: Nick Naval/ Emily Neuhaus
- Design Engineer: Curtis Loab- Wolf Water Resources
- Senior Inspector: Josh Nault
- Site Inspector: Phebi Grude
- Contractor: Mike Shaw- Keystone Construction
- SMEs: Jennifer Antak, Melissa Brown, Chad Smith, Jim Wood, Rob Cozzi, Bethany Nabhan









|                | LARGE WO           | OD QUANTITI  |                         |     |   |
|----------------|--------------------|--------------|-------------------------|-----|---|
| LOG TYPE       | MIN LENGTH<br>(FT) | MIN DBH (IN) | MIN ROOTFAN<br>DIA (FT) | QTY |   |
| KEY ROOTWAD    | 30                 | 18           | 6.0                     | 134 |   |
| KEY LOG        | 30