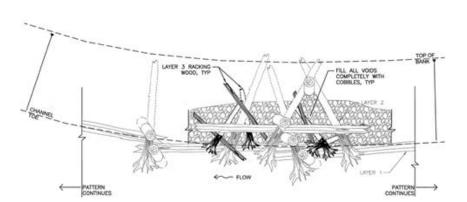

|                | LARGE WO           | OD QUANTITI  |                         |     |   |
|----------------|--------------------|--------------|-------------------------|-----|---|
| LOG TYPE       | MIN LENGTH<br>(FT) | MIN DBH (IN) | MIN ROOTFAN<br>DIA (FT) | QTY |   |
| KEY ROOTWAD    | 30                 | 18           | 6.0                     | 134 |   |
| KEY LOG        | 30                 | 18           | N/A                     | 49  |   |
| FOOTER ROOTWAD | 40                 | 24           | 6                       | 7   |   |
| FOOTER LOG     | 40                 | 24           | N/A                     | 7   |   |
| PIER LOG       | 15                 | 18           | N/A                     | 122 |   |
| SALVAGE LOG    | 25                 | 18           | N/A                     | 59  |   |
| RACKING WOOD   | 20                 | 8            | N/A                     | 86  | 1 |