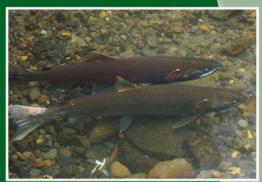

working for clean rivers

Luther Road Habitat Restoration-

Ali Young, Capital Project Manager City of Portland Environmental Services

October 22, 2019

2019

NICK FISH, COMMISSIONER | MICHAEL JORDAN, DIRECTOR