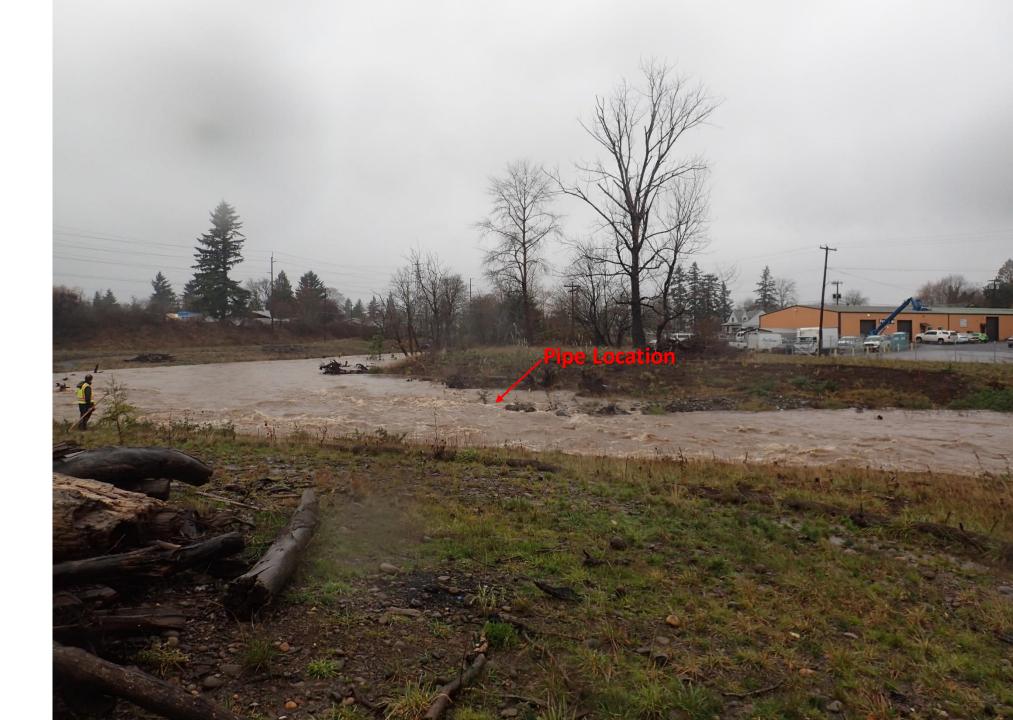

## December 2015 Flood

- approx. 25year storm
- 2,740 cfs
- 15.33 feet

## Geomorphic Impacts from 2015 Storm

- Creek straightened, thalweg shortened 300-400 feet; primarily below the turn at sewer trunk: built too sinuous for the given valley width
- Creek avulsed into backchannel and constructed channel became high-flow channel
- 6 of 11 constructed riffle-pool sequences remain
- Creek width widened from 25' to 40'

Finer streambed washed out during storm while 2-4 foot boulders remained.