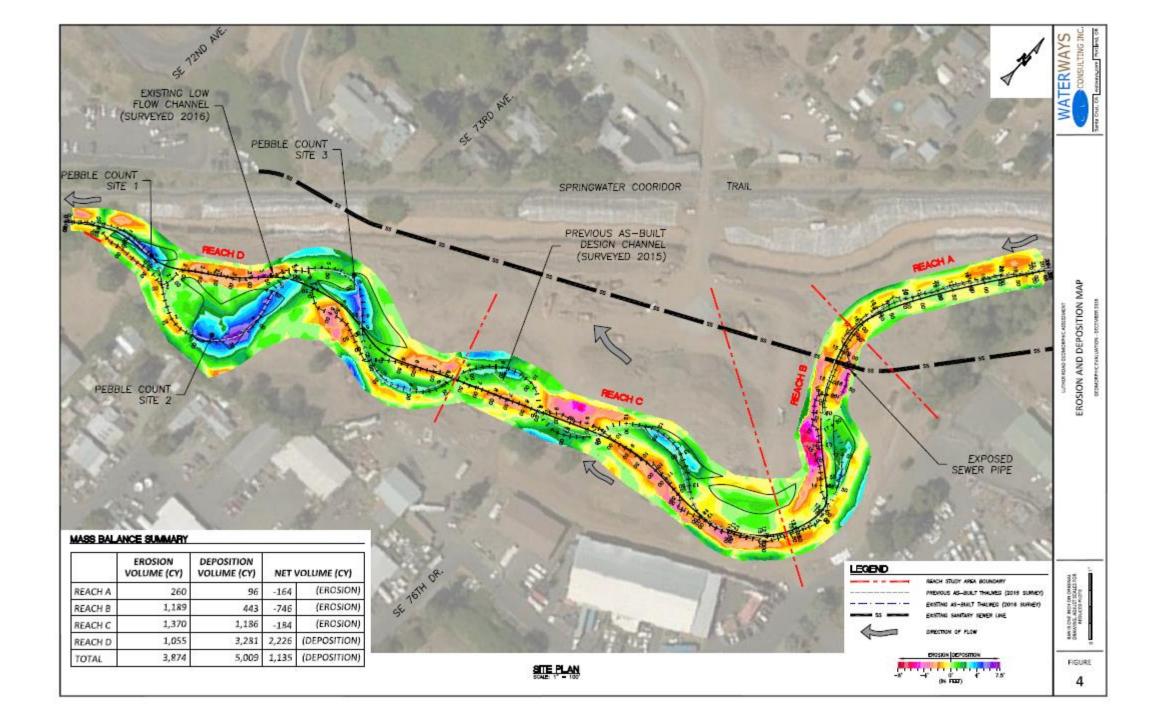

## Geomorphic Impacts from 2015 Storm

- Creek straightened, thalweg shortened 300-400 feet; primarily below the turn at sewer trunk: built too sinuous for the given valley width
- Creek avulsed into backchannel and constructed channel became high-flow channel
- 6 of 11 constructed riffle-pool sequences remain
- Creek width widened from 25' to 40'

Finer streambed washed out during storm while 2-4 foot boulders remained.