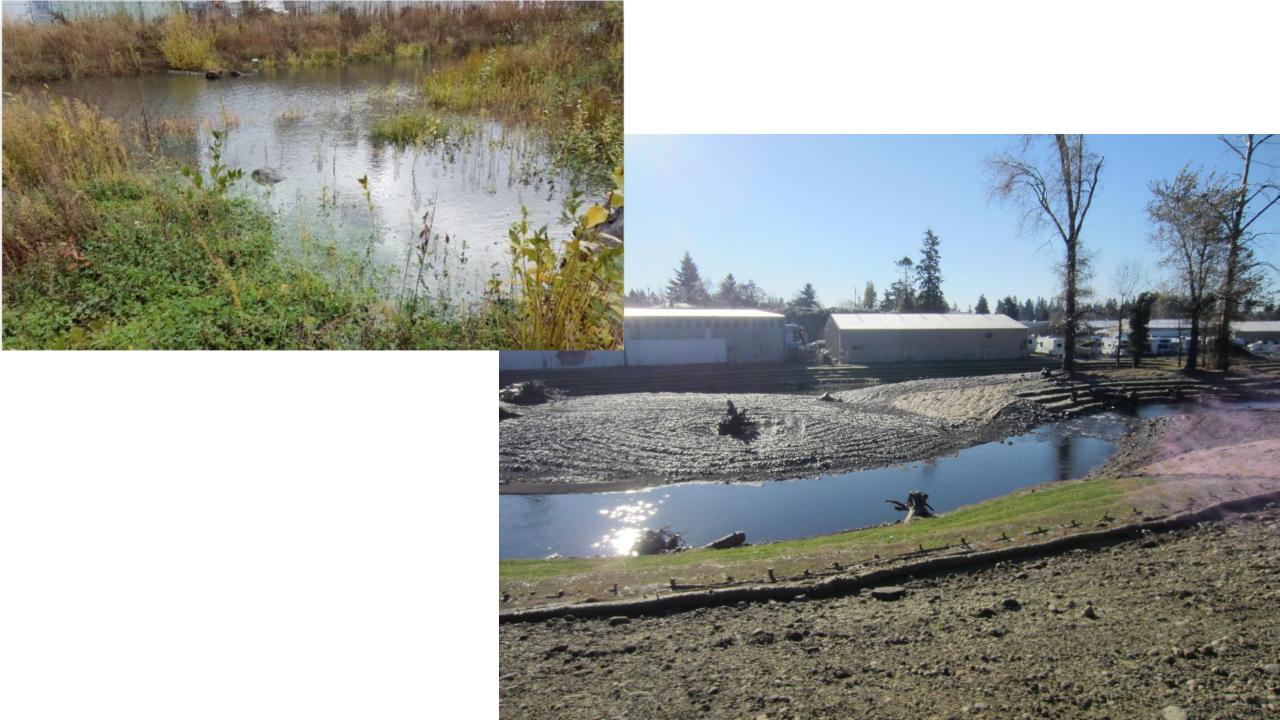

## Geomorphic Impacts from 2015 Storm

- Creek straightened, thalweg shortened 300-400 feet; primarily below the turn at sewer trunk: built too sinuous for the given valley width
- Creek avulsed into backchannel and constructed channel became high-flow channel
- 6 of 11 constructed riffle-pool sequences remain
- Creek width widened from 25' to 40'

Finer streambed washed out during storm while 2-4 foot boulders remained.