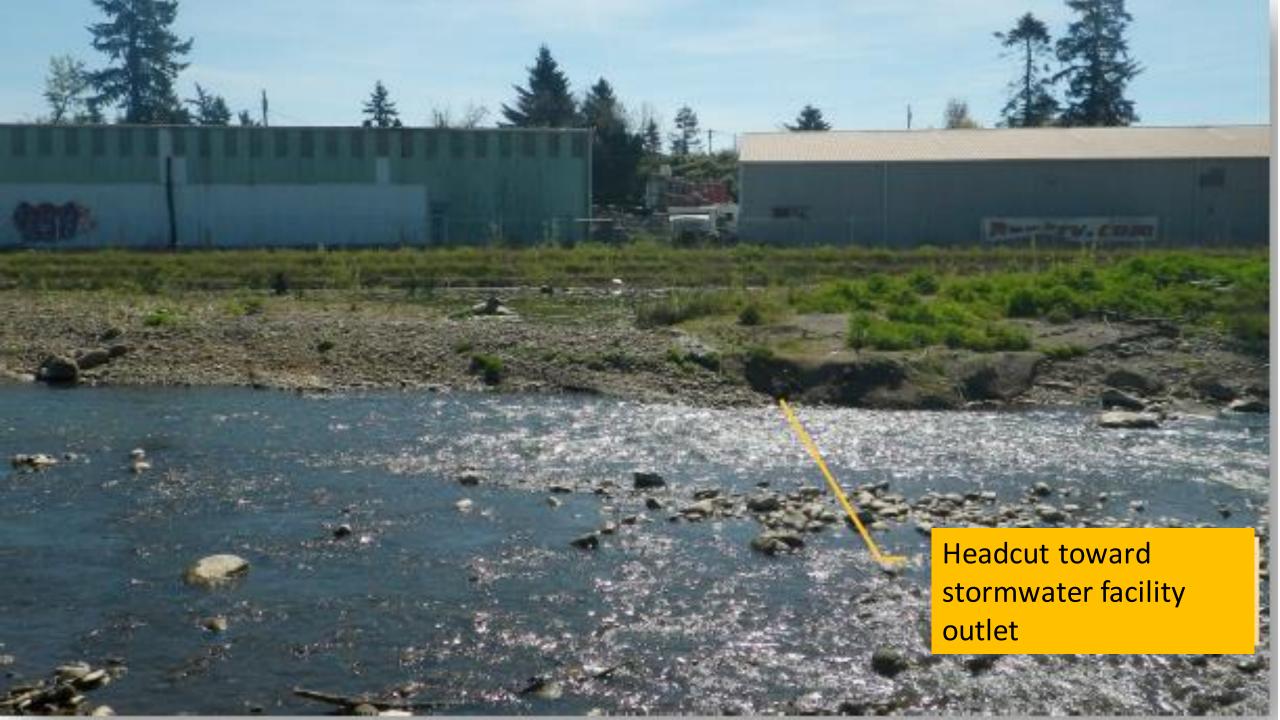

## Geomorphic Impacts from 2015 Storm

- Creek straightened, thalweg shortened 300-400 feet; primarily below the turn at sewer trunk: built too sinuous for the given valley width
- Creek avulsed into backchannel and constructed channel became high-flow channel
- 6 of 11 constructed riffle-pool sequences remain
- Creek width widened from 25' to 40'

Finer streambed washed out during storm while 2-4 foot boulders remained.