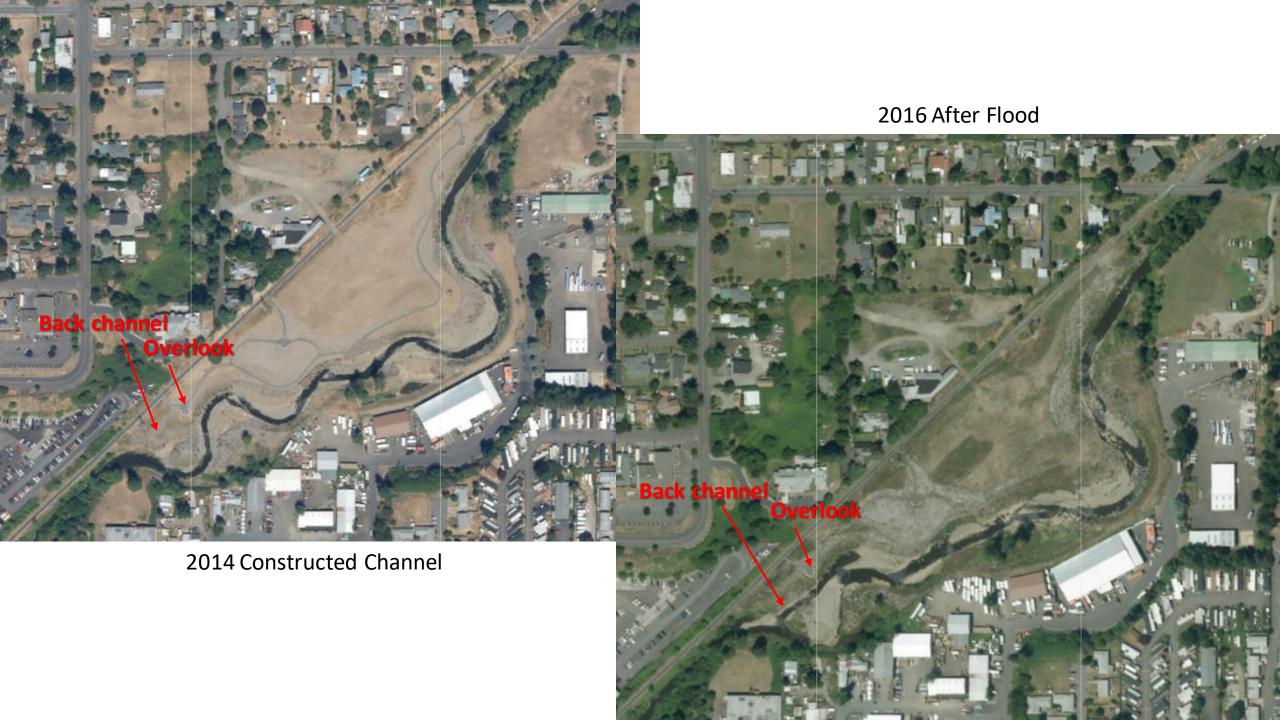

## Geomorphic Impacts from 2015 Storm

- Creek straightened, thalweg shortened 300-400 feet; primarily below the turn at sewer trunk: built too sinuous for the given valley width
- Creek avulsed into backchannel and constructed channel became high-flow channel
- 6 of 11 constructed riffle-pool sequences remain
- Creek width widened from 25' to 40'

Finer streambed washed out during storm while 2-4 foot boulders remained.